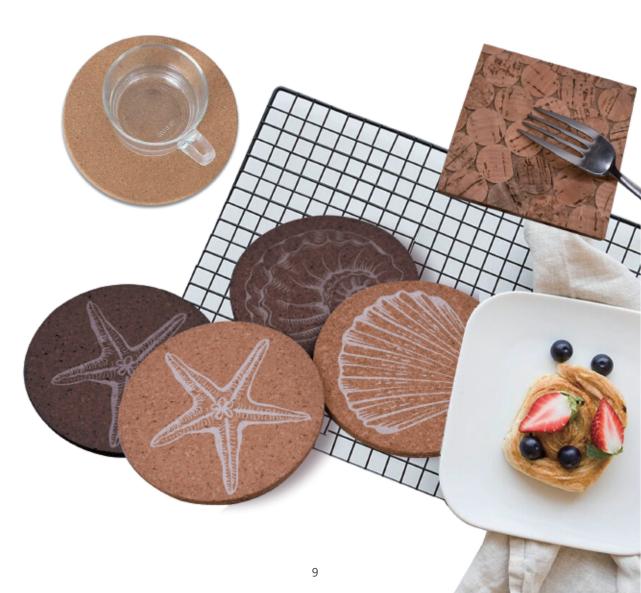

#### 软木杯垫

### **Cork Coasters**

软木垫成型新颖,独特; 软木表面或艳丽,或素雅,或柔和。 The shape of the cork coaster is novel and unique; The surface of cork can be gorgeous, elegant and soft.

## **Cork Coasters**

防烫隔热 不伤桌面,防水防潮 质地柔软。

Anti-scalding and heat insulation, no damage to the desktop, waterproof and moisture-proof, soft texture.