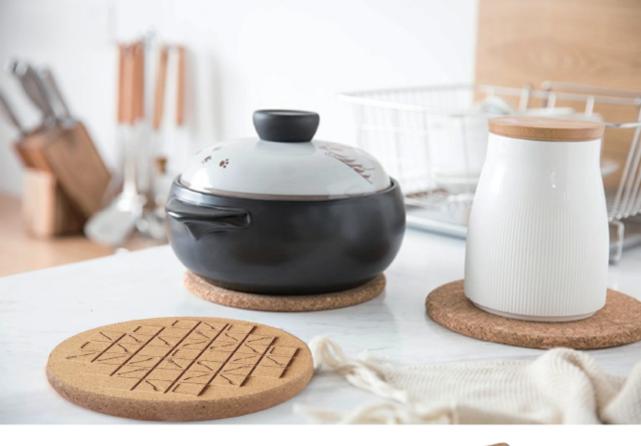

#### 陶瓷系列

## **Ceramic with Cork**

## 陶瓷锅垫

#### **Ceramic Trivets/Hot Pads with Cork Back**

Cork has thermal insulation and shockproof properties, and protects ceramic from damage.

软木具有绝热保温和防震的性能, 保护陶瓷不受损伤。

软木锅垫

花色多样,健康环保,隔热防滑。