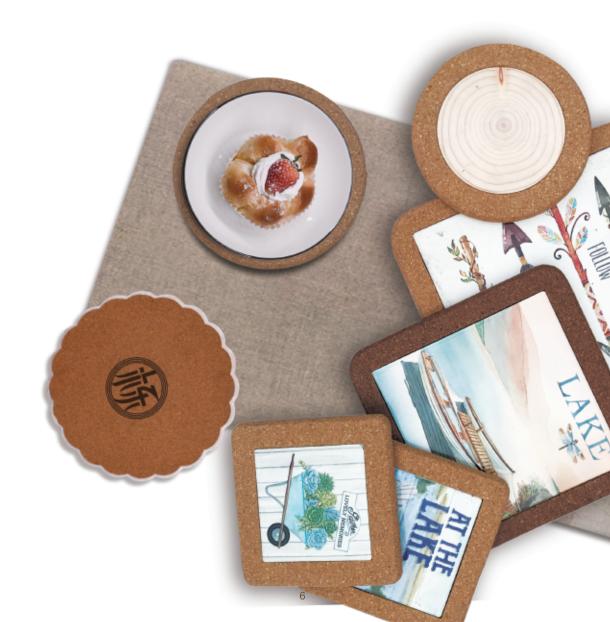

#### 软木杯垫

### **Cork Coasters**

软木垫成型新颖,独特; 软木表面或艳丽,或素雅,或柔和。 The shape of the cork coaster is novel and unique; The surface of cork can be gorgeous, elegant and soft.

## **Cork Coasters**

防烫隔热 不伤桌面,防水防潮 质地柔软。

Anti-scalding and heat insulation, no damage to the desktop, waterproof and moisture-proof, soft texture.