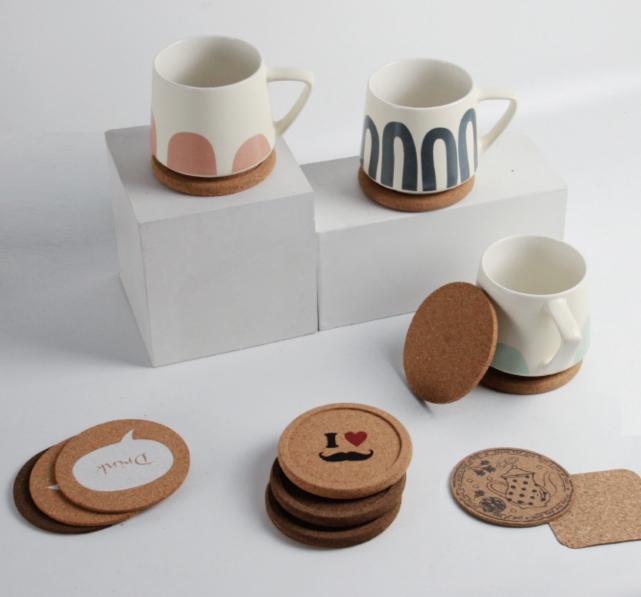

#### 软木杯垫

### **Cork Coasters**

软木垫成型新颖,独特; 软木表面或艳丽,或素雅,或柔和。 The shape of the cork coaster is novel and unique; The surface of cork can be gorgeous, elegant and soft.

## **Cork Coasters**

防烫隔热 不伤桌面,防水防潮 质地柔软。

Anti-scalding and heat insulation, no damage to the desktop, waterproof and moisture-proof, soft texture.