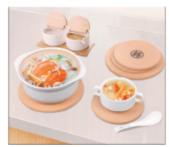

## **Ceramic with Cork**

## 陶瓷锅垫

#### **Ceramic Trivets/Hot Pads with Cork Back**

Cork has thermal insulation and shockproof properties, and protects ceramic from damage.

软木具有绝热保温和防震的性能, 保护陶瓷不受损伤。

软木锅垫

花色多样,健康环保,隔热防滑。