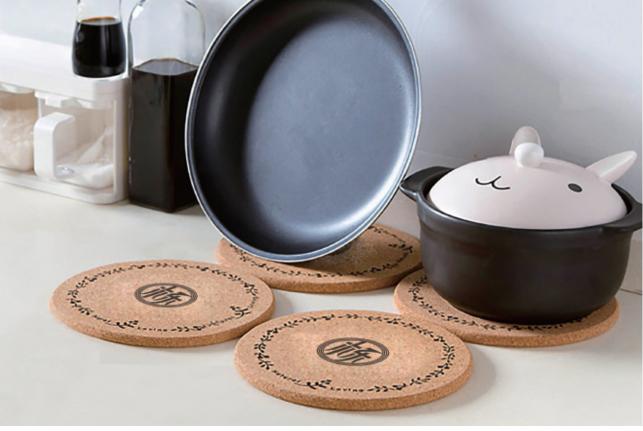

## **Cork Trivets/Hot Pads**

#### Various Shapes Personalized

In the small space, various colors are decorated to show your own preferences, taste and imagination.

#### 软木锅垫

各种形状软木锅垫

小小的空间之上,各类颜色进行装饰, 展现出自己的喜好、品味、想象。