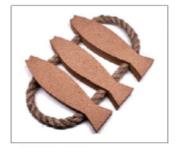

#### 软木锅垫

#### 鱼形,刀叉勺,带麻绳软木锅垫

小小的空间之上,各类颜色进行装饰, 展现出自己的喜好、品味、想象。

## **Cork Trivets/Hot Pads**

#### Fish& Cutlery Cork Trivet with Rope Handles

In the small space, various colors are decorated to show your own preferences, taste and imagination.