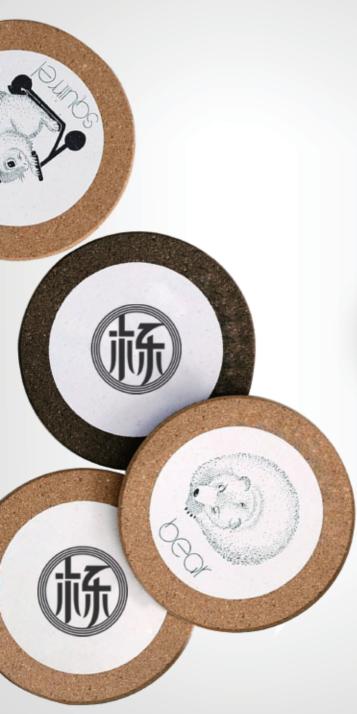

#### 软木杯垫

### **Cork Coasters**

软木垫成型新颖,独特; 软木表面或艳丽,或素雅,或柔和。 The shape of the cork coaster is novel and unique; The surface of cork can be gorgeous, elegant and soft.

## **Cork Coasters**

防烫隔热 不伤桌面,防水防潮 质地柔软。

Anti-scalding and heat insulation, no damage to the desktop, waterproof and moisture-proof, soft texture.