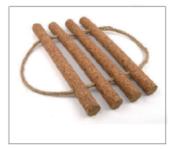

## **Cork Trivets/Hot Pads**

#### Various Shapes Personalized

In the small space, various colors are decorated to show your own preferences, taste and imagination.

#### 软木锅垫

各种形状软木锅垫

小小的空间之上,各类颜色进行装饰, 展现出自己的喜好、品味、想象。