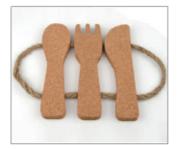

#### 软木锅垫

#### 鱼形,刀叉勺,带麻绳软木锅垫

小小的空间之上,各类颜色进行装饰, 展现出自己的喜好、品味、想象。

## **Cork Trivets/Hot Pads**

#### Fish& Cutlery Cork Trivet with Rope Handles

In the small space, various colors are decorated to show your own preferences, taste and imagination.